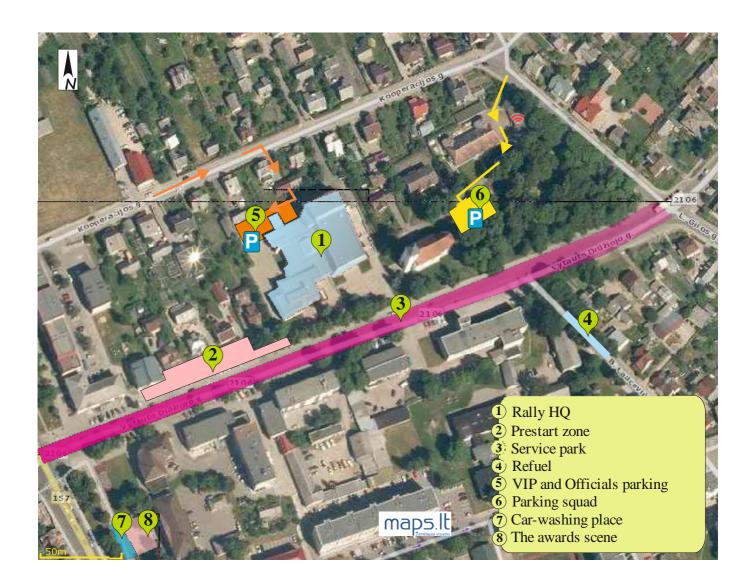

#### 16.1 ARRIVAL LINKS

16.2 Headquarters - Kelmė Culture centre, Vytauto Didžiojo str. 73, Kelmė.

Coordinates: N 55° 37' 55.01", E 22° 56' 9.04" **Service Park** - Vytauto Didžiojo str., Kelmė.

Coordinates: from N 55° 37' 50.82", E 22° 55' 58.88" to N 55° 37' 55.85", E 22° 56' 20.25"

16.3 Scrutineering - Vytauto Didžiojo str. 128, Kelmė.

Coordinates: N 55° 38′ 8.26″, E 22° 56′ 40.22″

Area of cars downloading and trailers parking - Raseinių str. 1, Kelmė (entering from Birutės str.)

Coordinates: N 55° 37' 48.04", E 22° 56' 13.46"

**16.4 Service Park A** – Gerletiškė village, Kražiai subdistr., Kelmė district. GPS: N 55 35'46.5" E 22 40'57.2"

**16.5 Rally Zones:** A – SS 3; B – SS 1, SS 2, SS 4, SS 5 ir SS 7; C – SS 0, SS 6 ir SS 9; D – SS 8.