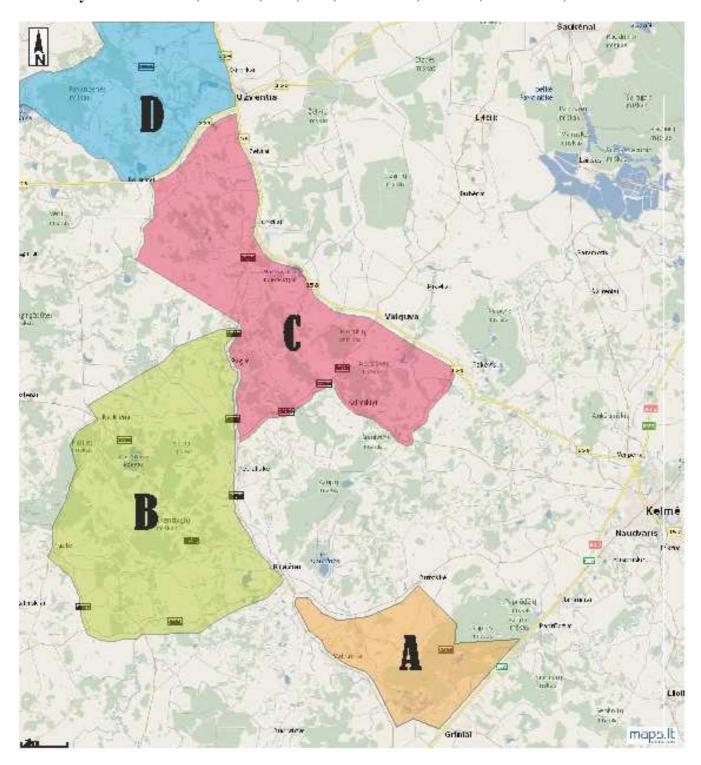

**16.4 Service Park A** – Gerletiškė village, Kražiai subdistr., Kelmė district. GPS: N 55 35'46.5" E 22 40'57.2"

**16.5 Rally Zones:** A – SS 3; B – SS 1, SS 2, SS 4, SS 5 ir SS 7; C – SS 0, SS 6 ir SS 9; D – SS 8.