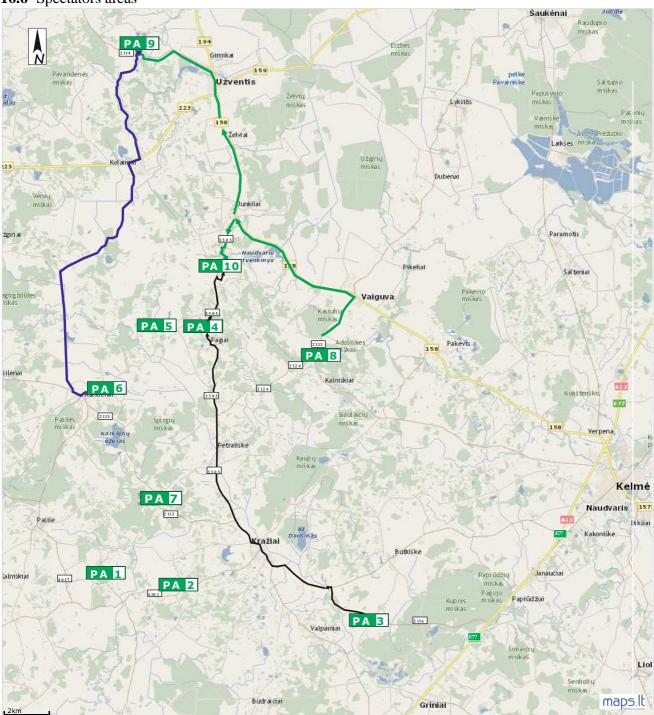

"Rally Žemaitija 2016" will start on June 17 at the center of Kelme, anywhere from 18 hours will take place demonstrative slalom race of Nissan Leaf electric car. At 20:00 here will also be carried ceremonial start of the rally. The stage of the first rally day partially will repeated twice, but, like last year, the second time the crews will ride in the dark. There are two spectator areas, and from which it will be possible to monitor rally cars both times. The first "Zemaitijos rally" day again will be adorned by concert in Kražiai during regroup park time.

On the second day of the competition only three special stages coupon will recurrence partially. All other stages will be driven on once. For not wanting to travel a lot rally audience recomended two spectator areas (5 and 7), which are in the recurring parts of SS 4/5/7, where can be monitored two appearances of the participants. For desirable to watch the race from many different points, we recommend three routes.

The first - morning Zone 3 located in SS 3, from which you can go to zone 4, located in SS 4/7. In this zone can be monitored SS7, or watch rally here from the same beginning two times (SS4 and SS7), then very near you can pass to the area 10, located in SS9. Who will begin rally monitoring later, can to choose two options: 6 Spectator area, where the action will begin in about 14 hours, and then go to zone 9,located in SS8, or the 8 Spectator area, where the action begins 13: 30 pm., and after to pass to 9 or 10 zones, which are in one of the last special stage. The last two spectator areas are special in that they can see the same crew twice - driving away and returning from the other side. The rally will end on Saturday evening Kelme center where will be carried out winners awards and celebratory concert.