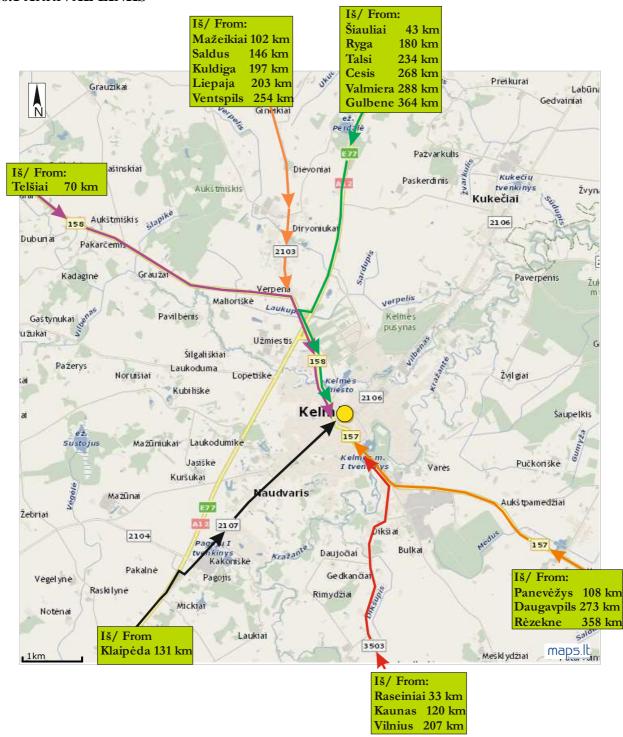

#### 16.1 ARRIVAL LINKS

16.2 Headquarters - Kelmė Culture centre, Vytauto Didžiojo str. 73, Kelmė.

Coordinates: N 55° 37' 55.01", E 22° 56' 9.04" **Service Park** - Vytauto Didžiojo str., Kelmė.

Coordinates: from N 55° 37' 50.82", E 22° 55' 58.88" to N 55° 37' 55.85", E 22° 56' 20.25"

16.3 Scrutineering - Vytauto Didžiojo str. 128, Kelmė.

Coordinates: N 55° 38′ 8.26″, E 22° 56′ 40.22″

Area of cars downloading and trailers parking - Raseinių str. 1, Kelmė (entering from Birutės str.)

Coordinates: N 55° 37' 48.04", E 22° 56' 13.46"

**16.4 Service Park A** – Gerletiškė village, Kražiai subdistr., Kelmė district. GPS: N 55 35'46.5" E 22 40'57.2"

**16.5 Rally Zones:** A – SS 3; B – SS 1, SS 2, SS 4, SS 5 ir SS 7; C – SS 0, SS 6 ir SS 9; D – SS 8.