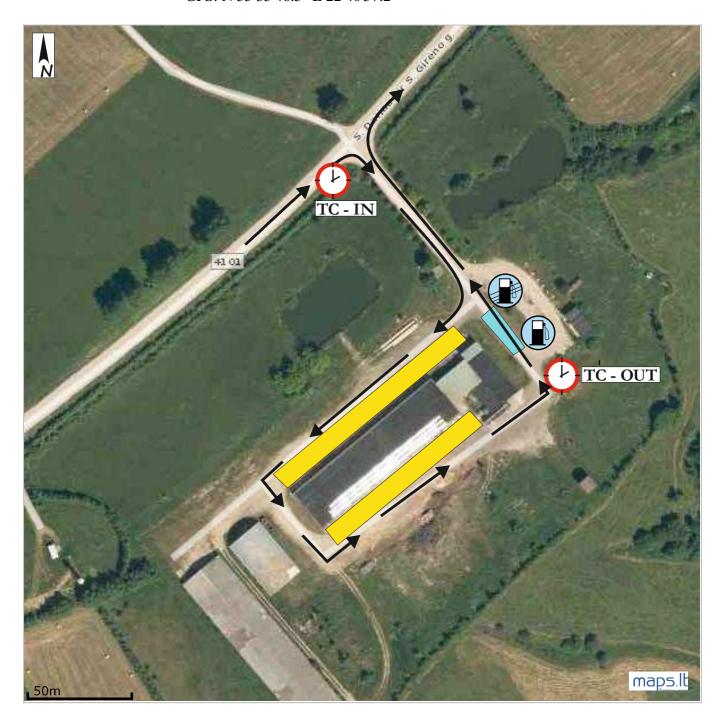

#### 16.1 ARRIVAL LINKS

16.2 Headquarters - Kelmė Culture centre, Vytauto Didžiojo str. 73, Kelmė.

Coordinates: N 55° 37' 55.01", E 22° 56' 9.04" **Service Park** - Vytauto Didžiojo str., Kelmė.

Coordinates: from N 55° 37' 50.82", E 22° 55' 58.88" to N 55° 37' 55.85", E 22° 56' 20.25"

16.3 Scrutineering - Vytauto Didžiojo str. 128, Kelmė.

Coordinates: N 55° 38′ 8.26″, E 22° 56′ 40.22″

Area of cars downloading and trailers parking - Raseinių str. 1, Kelmė (entering from Birutės str.)

Coordinates: N 55° 37' 48.04", E 22° 56' 13.46"