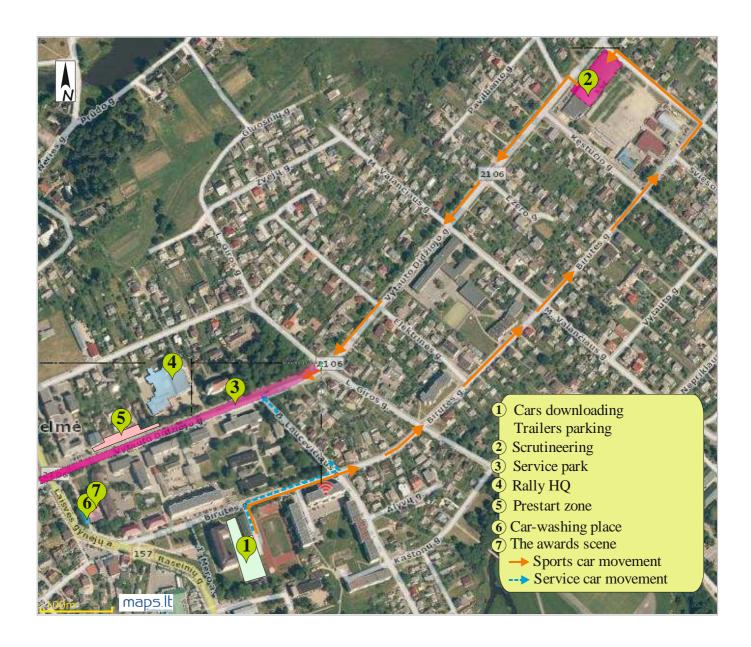

#### 16.1 ARRIVAL LINKS

16.2 Headquarters - Kelmė Culture centre, Vytauto Didžiojo str. 73, Kelmė.

Coordinates: N 55° 37' 55.01", E 22° 56' 9.04" **Service Park** - Vytauto Didžiojo str., Kelmė.

Coordinates: from N 55° 37' 50.82", E 22° 55' 58.88" to N 55° 37' 55.85", E 22° 56' 20.25"

16.3 Scrutineering - Vytauto Didžiojo str. 128, Kelmė.

Coordinates: N 55° 38′ 8.26″, E 22° 56′ 40.22″

Area of cars downloading and trailers parking - Raseinių str. 1, Kelmė (entering from Birutės str.)

Coordinates: N 55° 37' 48.04", E 22° 56' 13.46"

**16.4 Service Park A** – Gerletiškė village, Kražiai subdistr., Kelmė district. GPS: N 55 35'46.5" E 22 40'57.2"

**16.5 Rally Zones:** A – SS 3; B – SS 1, SS 2, SS 4, SS 5 ir SS 7; C – SS 0, SS 6 ir SS 9; D – SS 8.