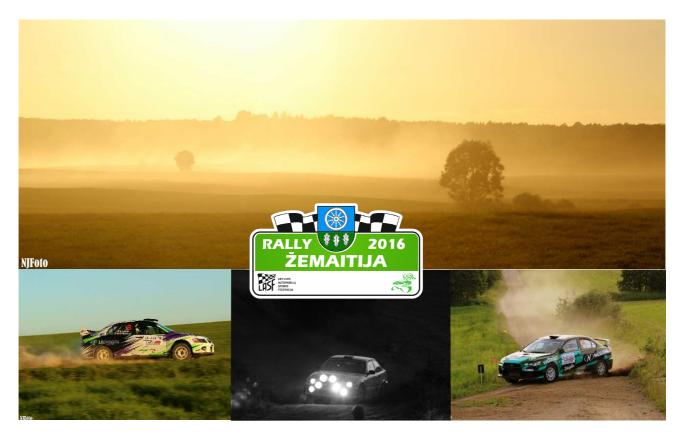

# "RALLY ŽEMAITIJA – 2016"

IV Event of 2016 Lithuanian Rally Championship IV Event of 2016 Latvian Rally Championship

16 -18 of June 2016

## I. INVITE THE "RALLY ŽEMAITIJA 2016"

17 of June will start the first and perhaps the biggest rally Fiesta this year in Lithuania - "Rally Žemaitija 2016". This year is a joint Lithuanian and Latvian Rally Championship Stage. This year the rally waits hefty transformation, which will raise the race to a qualitatively new level, so this race boldly pretends to the very serious status of Lithuanian rally.

## The great 2016 corrections

This year's Lithuanian Rally championship for motor sports fans, to say the least, not very grateful: because of the warm wave were withdraw even championship the first two stages - "Halls Winter Rally" in Utena and "Voru Rally" in Estonia, where our sportsmen had to start in the joint bilateral competition. The third stage - "Rally Talsi" will be held in Latvia. Therefore, what is officially called "4th Lithuanian Rally Championship event", actually will be the first serious rally racing, this year taking place in Lithuania. Even more - this year "Rally Žemaitija" will be jointly and IV event of the Latvian Rally Championship. If last year the rally sprint crews were the guests in "Rally Žemaitija", it is this time arrivals to Kelmė will have the chance to see at least double bigger squad of the quickest Baltic countries pilots and their teams prepared technics. Hence spectacle in the race will be twice as interesting.